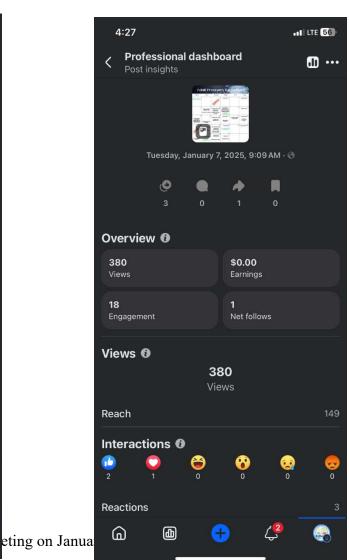

### **Top Posts**

| Facebook                              | Reach | Likes/Reactions | Comments | Shares | Views | Interactions |
|---------------------------------------|-------|-----------------|----------|--------|-------|--------------|
| 1. Shelfie Day                        | 10.8k | 5               | 1        | 5      | 17.6k | 13           |
| 2. Upcoming<br>Programs<br>(calendar) | 149   | 2               | 0        | 1      | 380   | 3            |
| Total                                 |       |                 |          |        |       |              |
| Instagram                             |       |                 |          |        |       |              |
| 1.Shelfie Day                         | 63    | 12              | 0        | 0      | 87    | 12           |
| 2. Muhammed<br>Ali Birthday           | 58    | 4               | 0        | 0      | 96    | 4            |