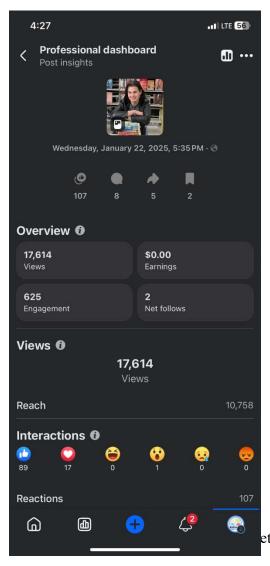

### **Top Posts**

| Facebook                              | Reach | Likes/Reactions | Comments | Shares | Views | Interactions |
|---------------------------------------|-------|-----------------|----------|--------|-------|--------------|
| 1. Shelfie Day                        | 10.8k | 5               | 1        | 5      | 17.6k | 13           |
| 2. Upcoming<br>Programs<br>(calendar) | 149   | 2               | 0        | 1      | 380   | 3            |
| Total                                 |       |                 |          |        |       |              |
| Instagram                             |       |                 |          |        |       |              |
| 1.Shelfie Day                         | 63    | 12              | 0        | 0      | 87    | 12           |
| 2. Muhammed<br>Ali Birthday           | 58    | 4               | 0        | 0      | 96    | 4            |