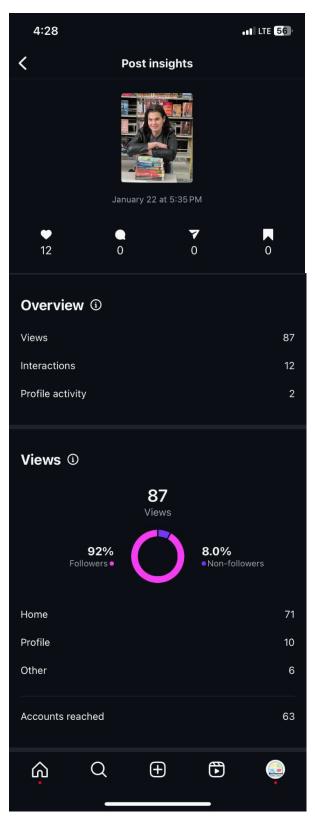

### **Top Posts**

| Facebook                              | Reach | Likes/Reactions | Comments | Shares | Views | Interactions |
|---------------------------------------|-------|-----------------|----------|--------|-------|--------------|
| 1. Shelfie Day                        | 10.8k | 5               | 1        | 5      | 17.6k | 13           |
| 2. Upcoming<br>Programs<br>(calendar) | 149   | 2               | 0        | 1      | 380   | 3            |
| Total                                 |       |                 |          |        |       |              |
| Instagram                             |       |                 |          |        |       |              |
| 1.Shelfie Day                         | 63    | 12              | 0        | 0      | 87    | 12           |
| 2. Muhammed<br>Ali Birthday           | 58    | 4               | 0        | 0      | 96    | 4            |